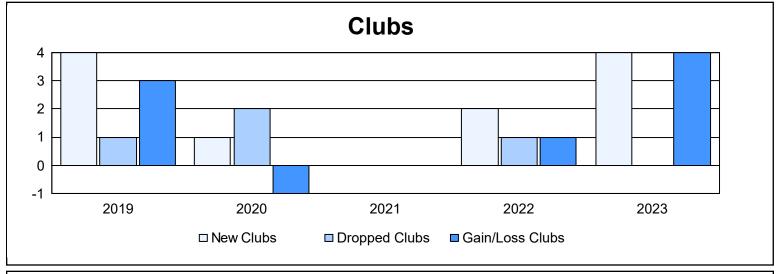

District 417 As of June 2023 Cumulative

| Year      | New<br>Clubs | Dropped<br>Clubs | Gain/<br>Loss<br>Clubs | New<br>Members | Charter<br>Members | Reinstate<br>Members | Transfer<br>Members | Total<br>Member<br>Added | Total<br>Members<br>Dropped | Gain/<br>Loss<br>Members |
|-----------|--------------|------------------|------------------------|----------------|--------------------|----------------------|---------------------|--------------------------|-----------------------------|--------------------------|
| 2018-2019 | 4            | 1                | 3                      | 164            | 101                | 4                    | 11                  | 280                      | 309                         | -29                      |
| 2019-2020 | 1            | 2                | -1                     | 128            | 30                 | 5                    | 13                  | 176                      | 261                         | -85                      |
| 2020-2021 | 0            | 0                | 0                      | 138            | 5                  | 4                    | 19                  | 166                      | 253                         | -87                      |
| 2021-2022 | 2            | 1                | 1                      | 196            | 43                 | 5                    | 22                  | 266                      | 275                         | -9                       |
| 2022-2023 | 4            | 0                | 4                      | 194            | 99                 | 7                    | 17                  | 317                      | 223                         | 94                       |
| Average   | 2            | 1                | 1                      | 164            | 56                 | 5                    | 16                  | 241                      | 264                         | -23                      |